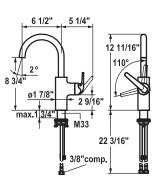

## Kitchen

Single-lever mixer

- ShieldProtect Tightly sealed
- Lever installation only possible on the right side
- Child safety: cold water flow in lever position towards the front
- gap between wall and centre of mounting hole min. 1"
  Swivel spout 160°
- Neoperl® Caché®
- KWC cartridge L 39 universal
- with ceramic discs
- flow rate and temperature continuously variable
- temperature and flow rate limitation
- Flexible connection hoses ¾" compression
- Fastening by means of threaded sleeve M33 x 1.5
- Mounting hole size ø1 ¾"